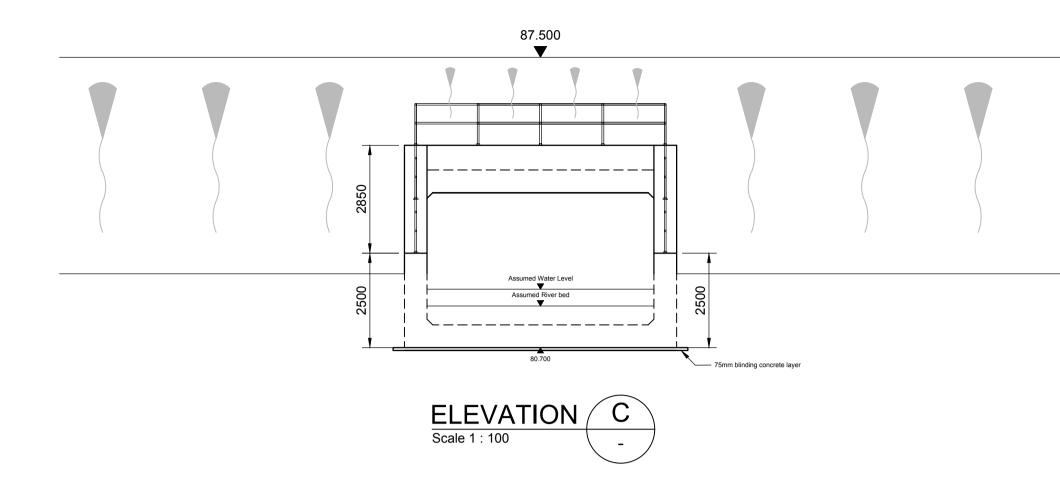

- 1. Do not scale from this drawing.
- 2. All dimensions are given in millimetres unless noted otherwise.
- 3. All levels are in mAOD
- 4. All chamfers to be 25x25mm unless noted otherwise.
- 5. This drawing shows preliminary design only and is subject to detailed design.
- Foundation type/size is subject to change and is to be confirmed by the Geotechnical Design Report.
- Waterproofing:
  All buried concrete surfaces shall be treated with two coats of epoxy resin waterproofing paint.