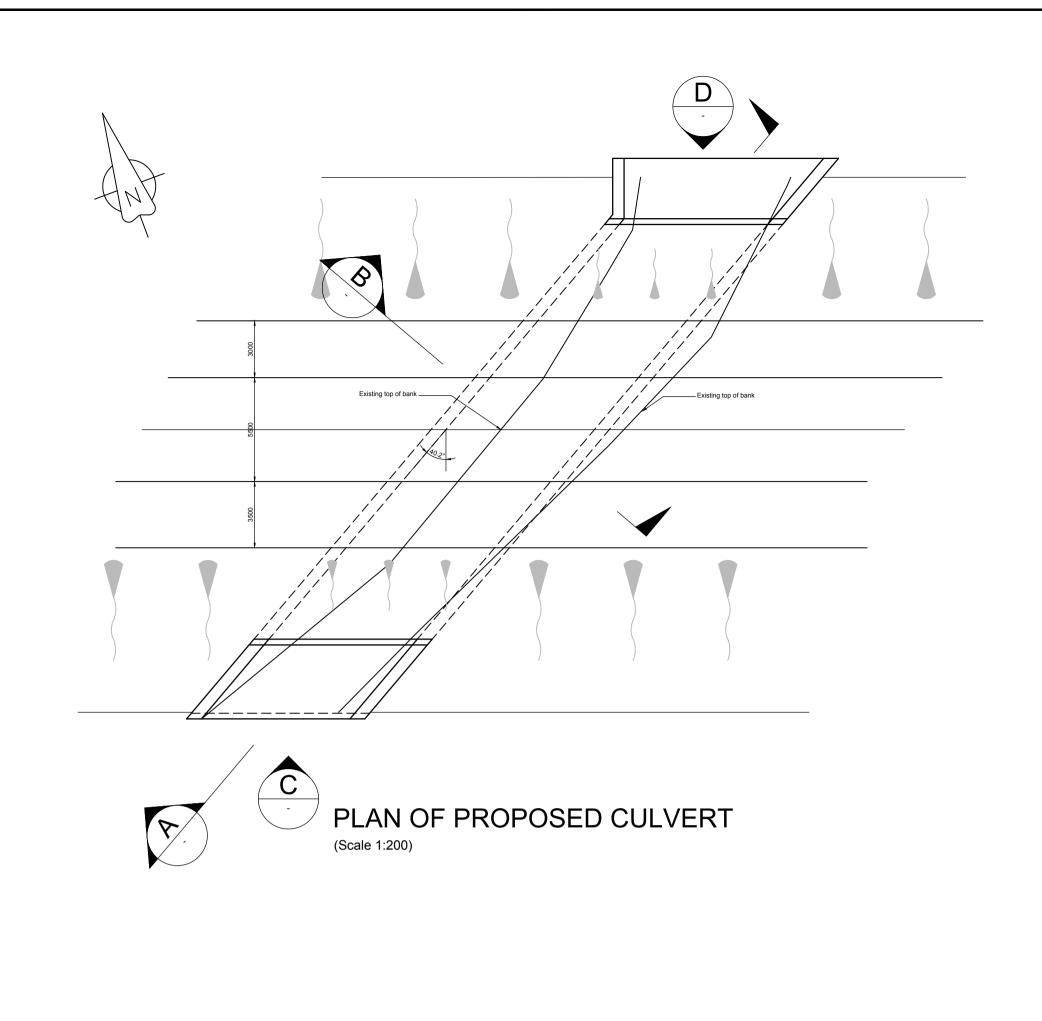

- 1. Do not scale from this drawing.
- 2. All dimensions are given in millimetres unless noted otherwise.
- 3. All levels are in mAOD
- 4. All chamfers to be 25x25mm unless noted otherwise.
- 5. This drawing shows preliminary design only and is subject to detailed design.
- Foundation type/size is subject to change and is to be confirmed by the Geotechnical Design Report.
- Waterproofing:
  All buried concrete surfaces shall be treated with two coats of epoxy resin waterproofing paint.