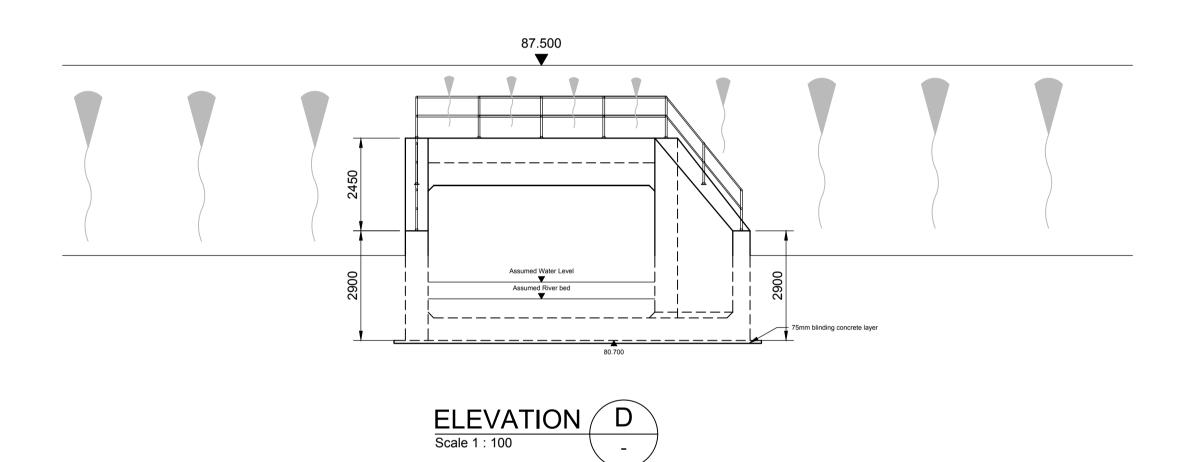

- 1. Do not scale from this drawing.
- 2. All dimensions are given in millimetres unless noted otherwise.
- 3. All levels are in mAOD
- 4. All chamfers to be 25x25mm unless noted otherwise.
- 5. This drawing shows preliminary design only and is subject to detailed design.
- Foundation type/size is subject to change and is to be confirmed by the Geotechnical Design Report.
- Waterproofing:
  All buried concrete surfaces shall be treated with two coats of epoxy resin waterproofing paint.