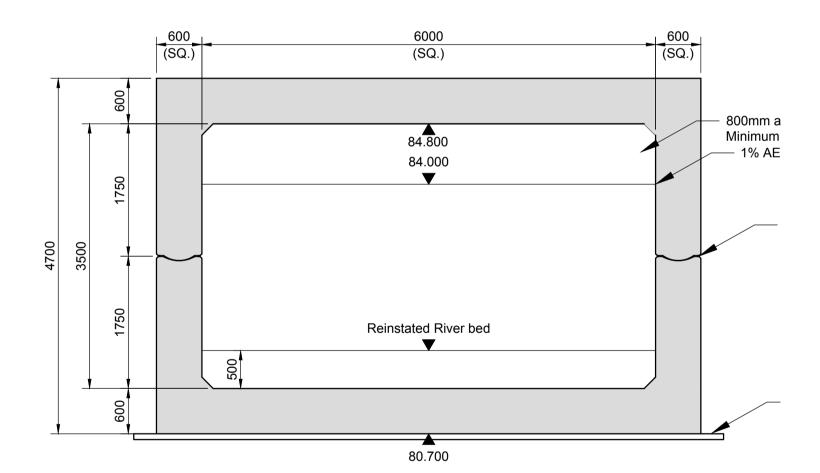

- 1. Do not scale from this drawing.
- 2. All dimensions are given in millimetres unless noted otherwise.
- 3. All levels are in mAOD
- 4. All chamfers to be 25x25mm unless noted otherwise.
- 5. This drawing shows preliminary design only and is subject to detailed design.
- Foundation type/size is subject to change and is to be confirmed by the Geotechnical Design Report.
- Waterproofing:
  All buried concrete surfaces shall be treated with two coats of epoxy resin waterproofing paint.