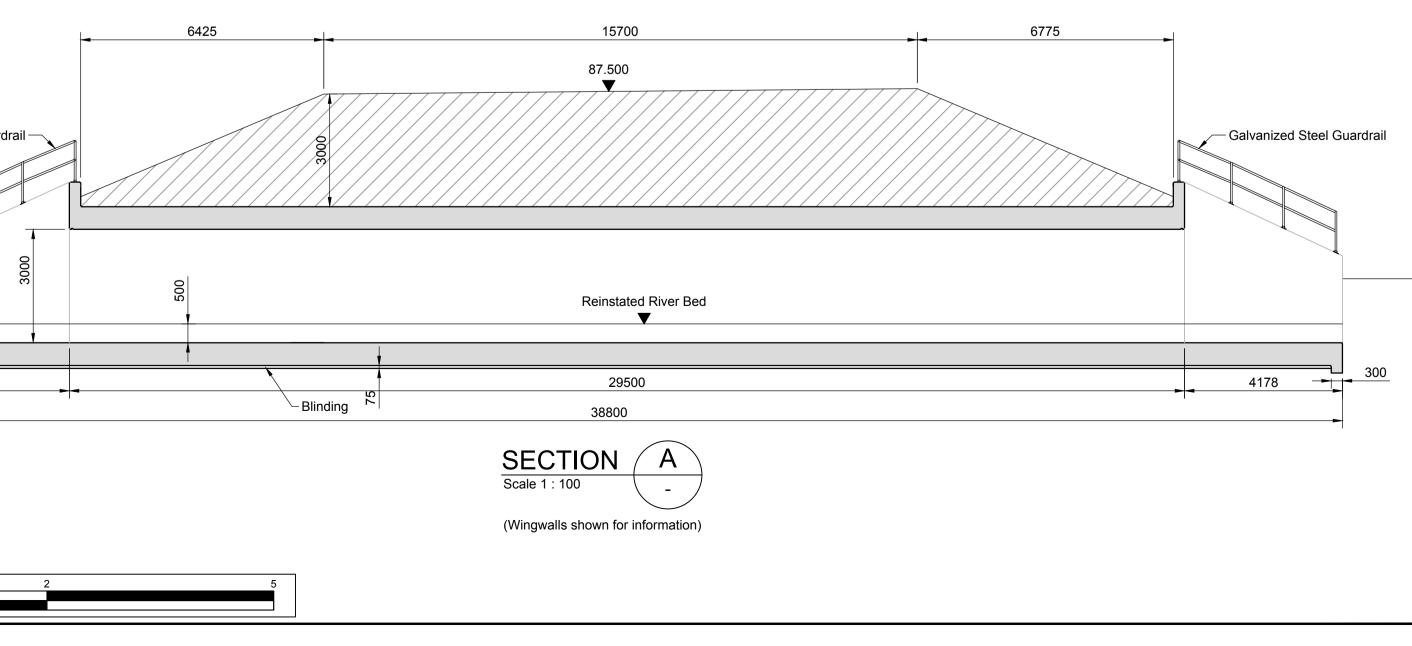

- 1. Do not scale from this drawing.
- 2. All dimensions are given in millimetres unless noted otherwise.
- 3. All levels are in mAOD
- 4. All chamfers to be 25x25mm unless noted otherwise.
- 5. This drawing shows preliminary design only and is subject to detailed design.
- Foundation type/size is subject to change and is to be confirmed by the Geotechnical Design Report.
- Waterproofing:
  All buried concrete surfaces shall be treated with two coats of epoxy resin waterproofing paint.