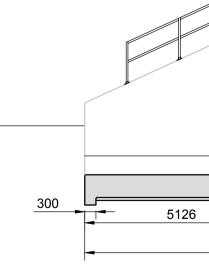

Galvanized Steel Guardrail —

| 0 | 2 | 5 | 10 | 20 | METRES<br>@ 1:100 | 1 | 2 | 5 | 10 | METRES<br>@ 1:50 | 0.5 |
|---|---|---|----|----|-------------------|---|---|---|----|------------------|-----|

METRES @ 1:200